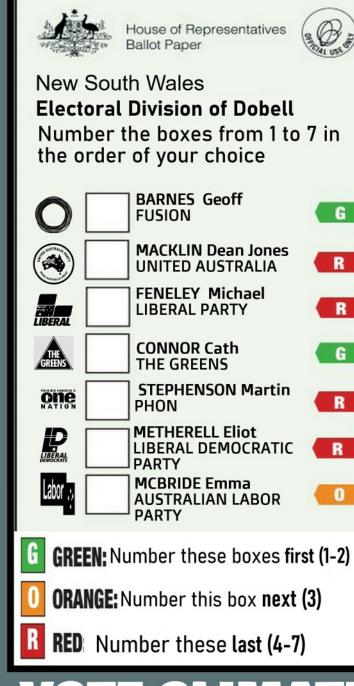

Climate..

for a

**Red Light Parties** 

Senate in the NSW or parties recommend you

The Australian Labor party **Fusion** of others. **Indigenous-Aboriginal** ahead **Party Australian Democrats** some **Federal ICAC Now Socialist Alliance** preference Reason **Australian Greens Sustainable Australia Party** TNL

**Animal Justice Party** 

# NSW SENATE

Climate... numbei **Red Light Par** 

Senate in the NSW recommend

or parties

The Australian Labor party **Fusion Indigenous-Aboriginal Party Australian Democrats Federal ICAC Now Socialist Alliance** Reason **Australian Greens Sustainable Australia Party** TNL **Animal Justice Party** 











# **VOTE CLIMATE ONE**

Authorised for voteclimateone.org.au by R.Bakes, Kyneton Vic