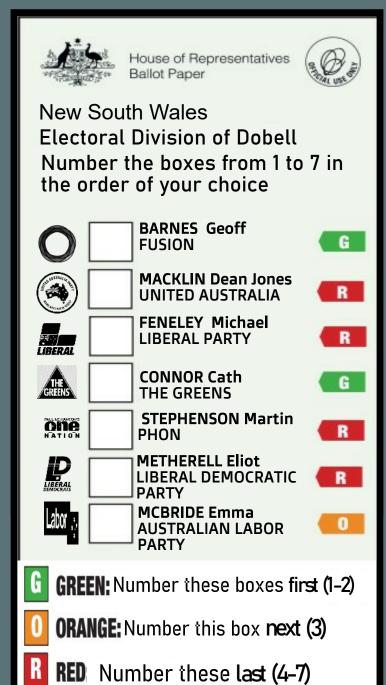

Climate..

for a

**Red Light Parties** 

Senate in the NSW or parties recommend you

The Australian Labor party **Fusion** of others. **Indigenous-Aboriginal** ahead **Party Australian Democrats** some **Federal ICAC Now Socialist Alliance** preference Reason **Australian Greens Sustainable Australia Party** TNL

**Animal Justice Party** 

# NSW SENATE

Climate... numbei **Red Light Par** 

Senate in the NSW recommend

or parties

The Australian Labor party **Fusion Indigenous-Aboriginal Party Australian Democrats Federal ICAC Now Socialist Alliance** Reason **Australian Greens Sustainable Australia Party** TNL **Animal Justice Party** 











# **VOTE CLIMATE ONE**

Authorised for voteclimateone.org.au by R.Bakes, Kyneton Vic